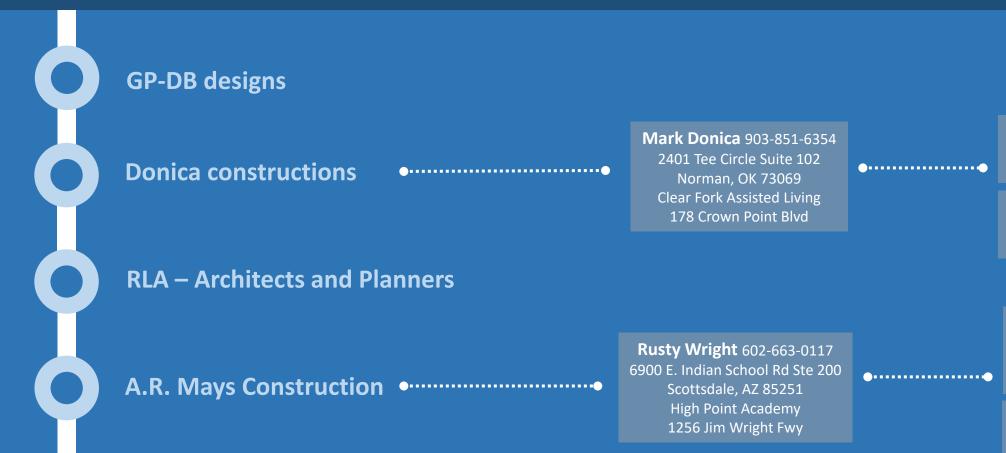

High Point Academy Building I & 2
Forthworth TX
Turnkey wood framing
\$1,560,000

Goodwater School George town TX 25,000 sq.ft Frame- Project Price- Turnkey \$428,500.00