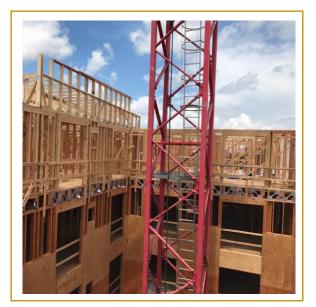

#### FOREST WEST - DALLAS

#### **Project Details**

- 16,000 sq ft apartment complex building
- Scope concrete and Wood framing