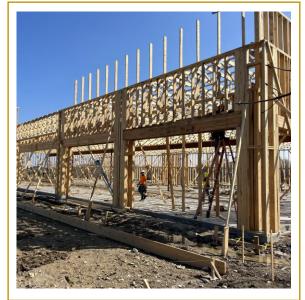

#### FOREST WEST - DALLAS

#### **Project Details**

- 16,000 sq ft apartment complex building
- Scope concrete and Wood framing