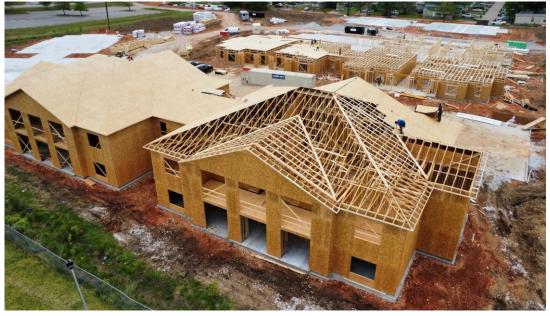

#### **CUSTOM HOME**

#### **Project Details**

- Custom Home Argyle, TX
- 9,000 sqft
- Wood frame

Drive through coffee shop

**Concrete Job** 

frame turnkey

- 2,200 sq ft Turnkey frame

- 10,000 sq ft Turnkey frame