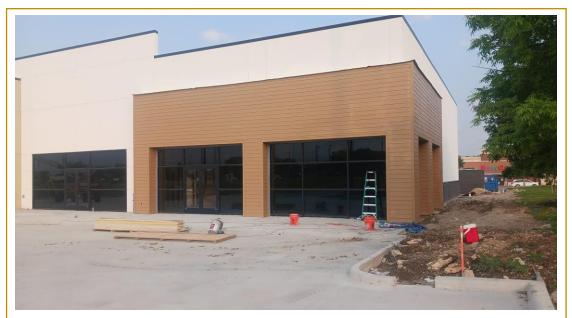

#### **EAST SIDE STUDIOS**

#### **Project Details**

Wooden Roof framing for 60,000 sq ft