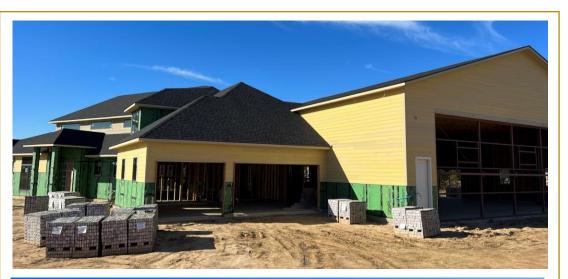

#### **CUSTOM HOME**

#### **Project Details**

- Custom Home Argyle, TX
- 9,000 sqft
- Wood frame

Drive through coffee shop

**Concrete Job** 

frame turnkey

- 2,200 sq ft Turnkey frame

- 10,000 sq ft Turnkey frame