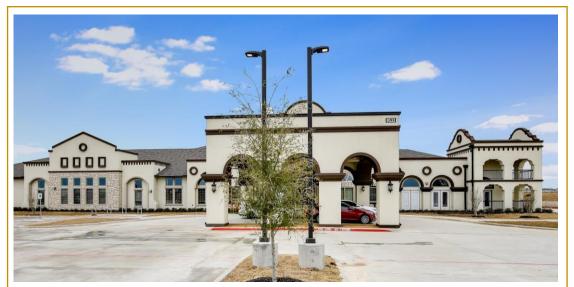

High Point Academy Building I & 2
Forthworth TX
Turnkey wood framing
\$1,560,000

Goodwater School George town TX 25,000 sq.ft Frame- Project Price- Turnkey \$428,500.00