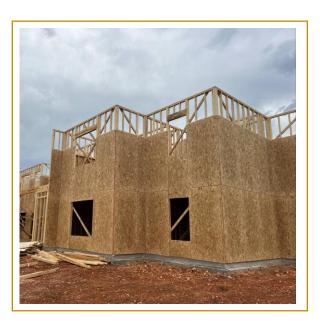

#### **CUSTOM HOME**

#### **Project Details**

- Custom Home Argyle, TX
- 9,000 sqft
- Wood frame

Drive through coffee shop

**Concrete Job** 

frame turnkey

- 2,200 sq ft Turnkey frame

- 10,000 sq ft Turnkey frame