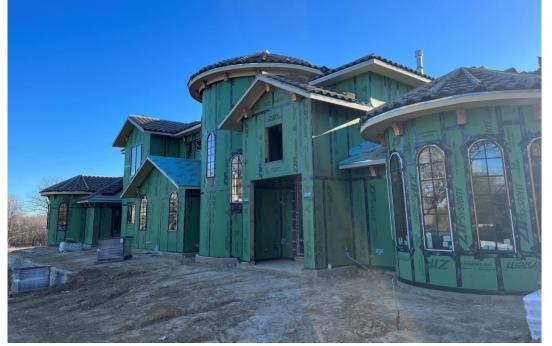

#### **CUSTOM HOME**

#### **Project Details**

- Custom Home Argyle, TX
- 9,000 sqft
- Wood frame

Drive through coffee shop

**Concrete Job** 

frame turnkey

- 2,200 sq ft Turnkey frame

- 10,000 sq ft Turnkey frame