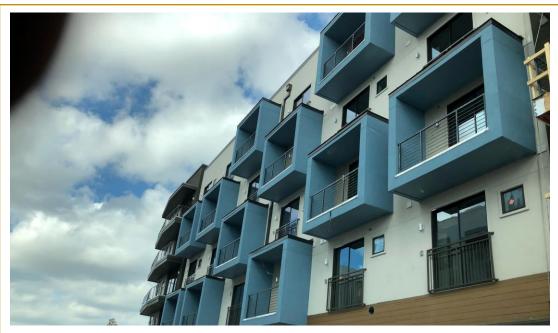

# Boardwalk Building, Oakland

#### **Project Details**

- 15,000 sq ft Turnkey Wood and Metal frame, **Interior Finishes** 