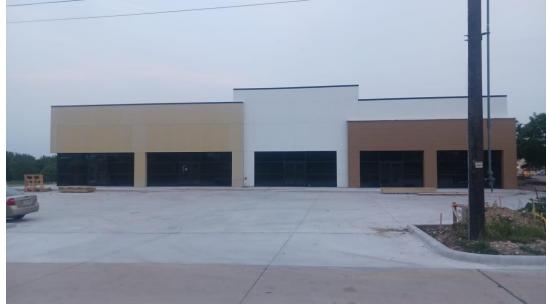

#### **BULVERDE TLE SCHOOL**

# **Project Details**

- Roof for 10,000 sq ft

Woodenframing for10,000 sq ft