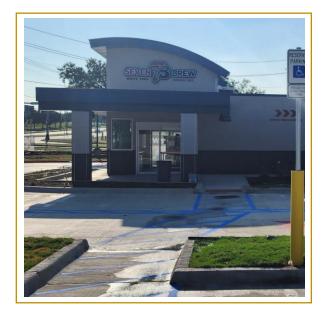

#### **Project Details**

- Custom Home Argyle, TX
- 9,000 sqft
- Wood frame

Drive through coffee shop

**Concrete Job** 

frame turnkey

- 2,200 sq ft Turnkey frame

- 10,000 sq ft Turnkey frame