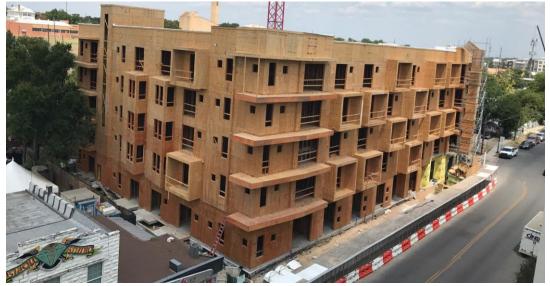

#### **MEADOWS APARMENTS**

#### **Project Details**

- Located in Falleteville Arkansas
- 111,000 sqft
- Gypcrete and lighweght concrete