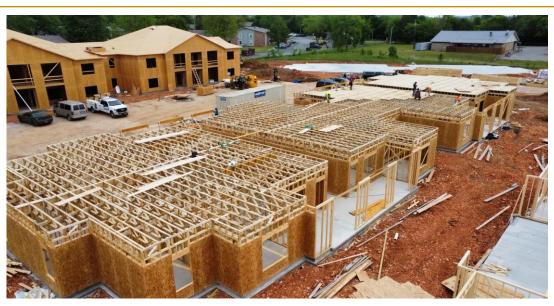

#### FOREST WEST - DALLAS

#### **Project Details**

- 16,000 sq ft apartment complex building
- Scope concrete and Wood framing