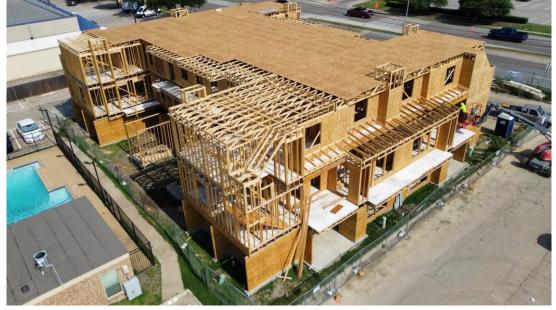

#### FOREST WEST - DALLAS

#### **Project Details**

- 16,000 sq ft apartment complex building
- Scope concrete and Wood framing