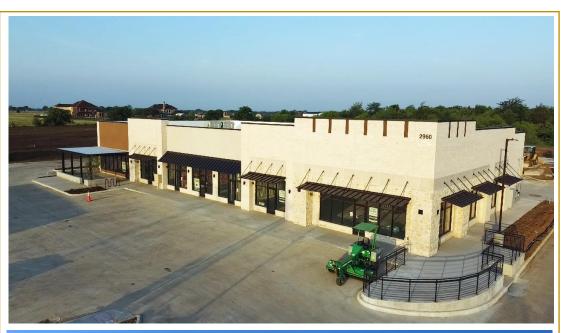

p
Hotel
Restaurant
Multi Family
Retirement Homes

#### SUB CONTRACTING

Drywall
Concrete
Plumbing
Framing
Painting
Acoustical Ceiling

#### **Project Locations**



Texas, Oklahoma, Louisana, Arkansas

# PROJECT PORTFOLIO





#### FOREST WEST - DALLAS

#### **Project Details**

- 16,000 sq ft apartment complex building
- Scope concrete and Wood framing













#### **MEADOWS APARMENTS**

#### **Project Details**

- Located in Falleteville Arkansas
- 111,000 sqft
- Gypcrete and lighweght concrete













#### **CUSTOM HOME**

#### **Project Details**

- Custom Home Argyle, TX
- 9,000 sqft
- Wood frame













Drive through coffee shop

**Concrete Job** 















frame turnkey















- 2,200 sq ft Turnkey frame















- 10,000 sq ft Turnkey frame















# Boardwalk Building, Oakland

#### **Project Details**

- 15,000 sq ft Turnkey Wood and Metal frame, **Interior Finishes** 















#### **BULVERDE TLE SCHOOL**

# **Project Details**

- Roof for 10,000 sq ft















Woodenframing for10,000 sq ft















#### **EAST SIDE STUDIOS**

#### **Project Details**

Wooden Roof framing for 60,000 sq ft















#### **GRANDVIEW NURSING**

# **Project Details**

WoodenFraming for90,000 sq ft











# PARTNERSHIP COMPANIES



Willow Park, TX- 44,394sqft Frame- Project Price Labor Only-\$230,137.50

Project Jordan health care Center Katy TX 67,000 sq,ft Frame & drywall \$700.000.00

White Settlement, TX 76108-34,024 sqft Frame-Project Price- Turnkey \$700,700.00

High Point Academy Building I & 2
Forthworth TX
T