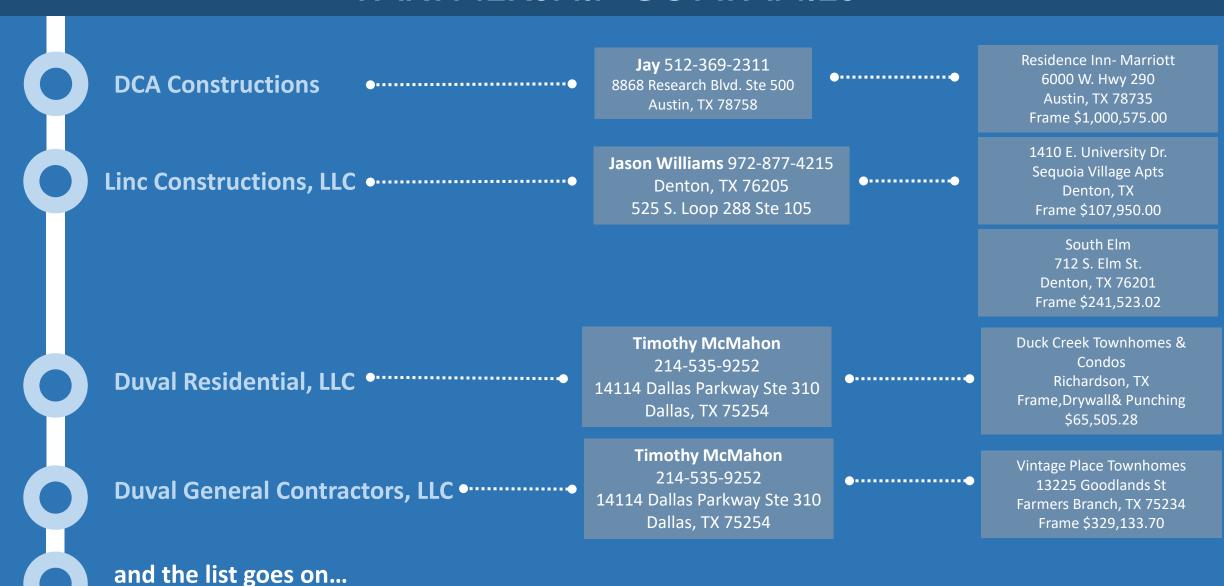

#### **EAST SIDE STUDIOS**

#### **Project Details**

Wooden Roof framing for 60,000 sq ft















#### **GRANDVIEW NURSING**

# **Project Details**

WoodenFraming for90,000 sq ft











# PARTNERSHIP COMPANIES



Willow Park, TX- 44,394sqft Frame- Project Price Labor Only-\$230,137.50

Project Jordan health care Center Katy TX 67,000 sq,ft Frame & drywall \$700.000.00

White Settlement, TX 76108-34,024 sqft Frame-Project Price- Turnkey \$700,700.00

High Point Academy Building I & 2
Forthworth TX
Turnkey wood framing
\$1,560,000

Goodwater School George town TX 25,000 sq.ft Frame- Project Price- Turnkey \$428,500.00

# PARTNERSHIP COMPANIES



Avanti Senior Living @ Augusta Pines 24520 Community Center Dr Spring, TX 77389 Frame \$833,600.00

# PARTNERSHIP COMPANIES



# We always

# **WELCOME** you

to join us in our journey to build the best construction project.

Give us a chance to show you what good construction looks like and let us provide you with the best outcome.

Our team is experienced and committed to making your project a success.



Get In Touch With Us Today