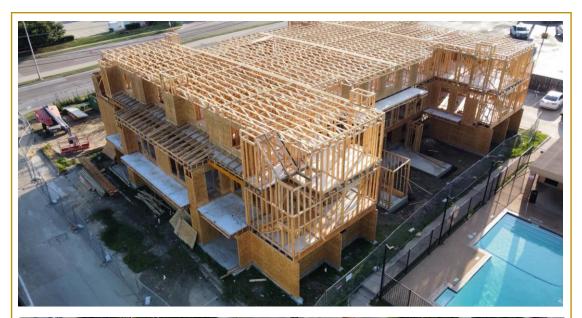

#### FOREST WEST - DALLAS

#### **Project Details**

- 16,000 sq ft apartment complex building
- Scope concrete and Wood framing