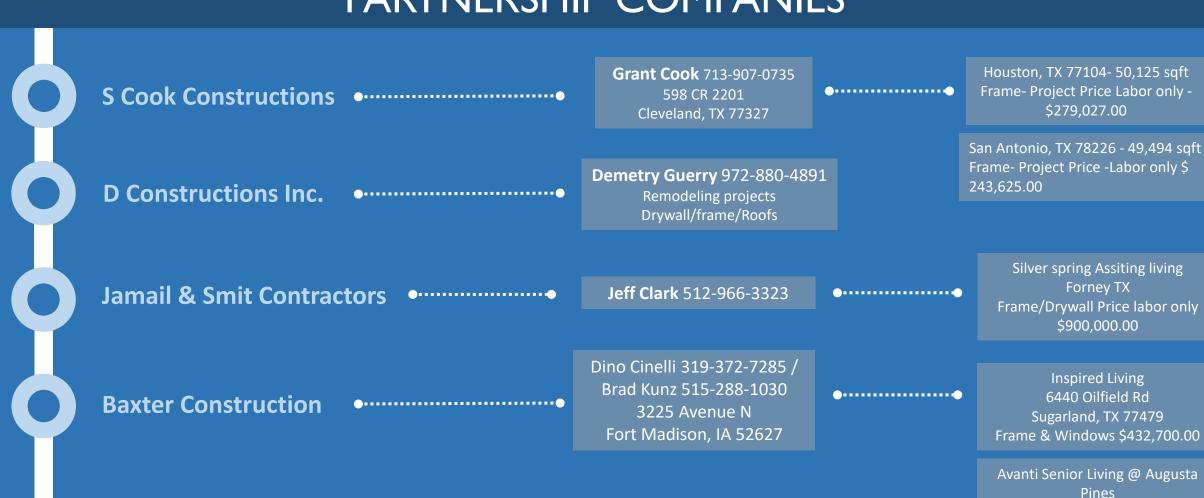

# PARTNERSHIP COMPANIES

Willow Park, TX- 44,394sqft Frame- Project Price Labor Only-\$230,137.50

Project Jordan health care Center Katy TX 67,000 sq,ft Frame & drywall \$700.000.00

White Settlement, TX 76108-34,024 sqft Frame-Project Price- Turnkey \$700,700.00

High Point Academy Building I & 2
Forthworth TX
Turnkey wood framing
\$1,560,000

Goodwater School George town TX 25,000 sq.ft Frame- Project Price- Turnkey \$428,500.00

# PARTNERSHIP COMPANIES

Avanti Senior Living @ Augusta Pines 24520 Community Center Dr Spring, TX 77389 Frame \$833,600.00